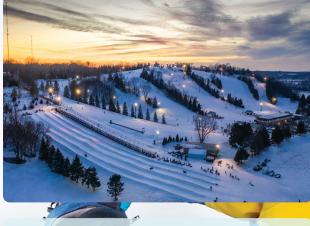

# LOCATED JUST ONE MILE SOUTH OF MANKATO IN THE SCENIC MINNESOTA RIVER VALLEY.

19 Trails | 8 Chairlifts | 2 Terrain Parks
2 Conveyor Lifts (beginner area & tubing park)
Lower Food Court | The Lift Bar & Grill
Certified Ski/Snowboard School | 100% Snow Making
Full Service Rental Shop | Tuning Center & Accessory Shop
Summer Mountain Biking