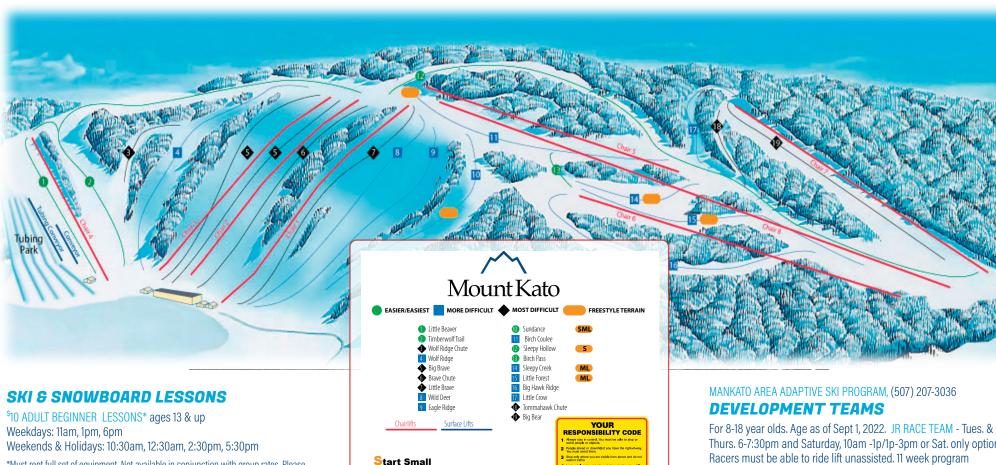

# LOCATED JUST ONE MILE SOUTH OF MANKATO IN THE SCENIC MINNESOTA RIVER VALLEY.

19 Trails | 8 Chairlifts | 2 Terrain Parks
2 Conveyor Lifts (beginner area & tubing park)
Lower Food Court | The Lift Bar & Grill
Certified Ski/Snowboard School | 100% Snow Making
Full Service Rental Shop | Tuning Center & Accessory Shop
Summer Mountain Biking